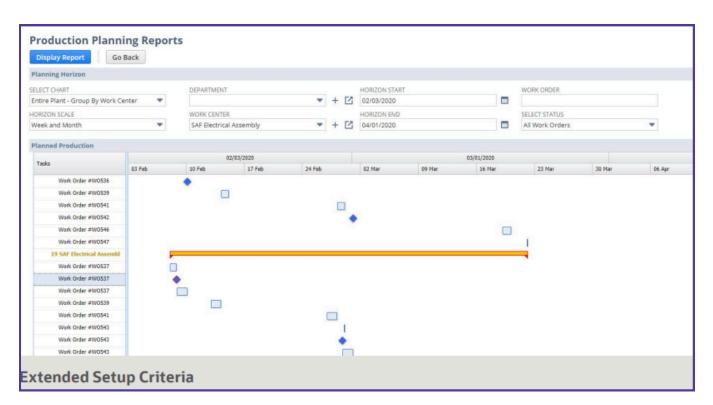

#### **Extended Setup Criteria**

Running a manufacturing business requires multiple ways to control how and when you release work orders and other processes. From the Advanced Manufacturing Admin Console you can find all the settings you need to configure NetSuite to operate in the most efficient way to suit your environment

#### **NetSuite Manufacturing**

NetSuite offers three options to help you deploy our manufacturing functionality to most closely match your manufacturing needs. In addition, if you have different manufacturing locations you can opt to make the same item in a different way at each location.

Work Orders & Assemblies works best for companies who do some light assembly but don't need to track work in process or the labour separately.

WIP & Routings adds the ability to define work centres, routings, track labour costing, infinite capacity scheduling and provides a Gantt chart with drag-and-drop functionality.

Advanced Manufacturing provides for those looking for complete control of all aspects of their manufacturing processes including finite capacity scheduling and manufacturing execution. You can seamlessly upgrade from one edition to another.