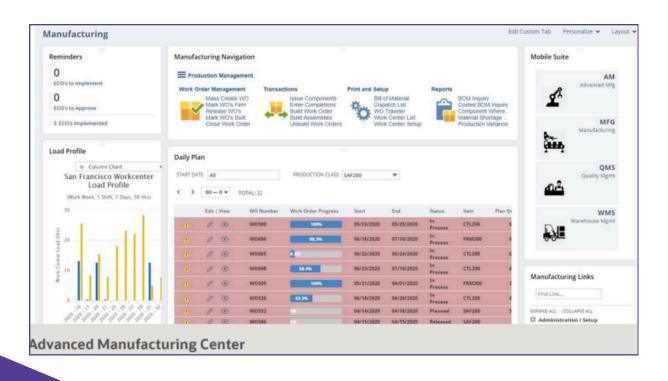

#### **NETSUITE ADVANCED MANUFACTURING**

NetSuite Advanced Manufacturing delivers a single integrated cloud solution that replaces the disconnected systems that are used by manufacturers today. It offers comprehensive functionality and is specifically designed to help manufacturers of all sizes reduce operating costs, increase revenue and better manage their business and supply chain processes overall. NetSuite Advanced Manufacturing is built on native NetSuite ERP, ensuring manufacturing processes are connected to financial reports, inventory management and outstanding orders in real-time.

#### **Advanced Manufacturing**

NetSuite provides a powerful vertically-integrated solution to help manufacturers manage their business more profitably from Order-to-Cash through Build-to-Ship. NetSuite's Advanced Planning and Scheduling capabilities enable customers to effectively plan their shop floor and improving capacity and resource utilisation, culminating in lower operating costs.

## Functionality for Discrete/ Assembly Manufacturers

NetSuite Advanced Manufacturing enables Discrete/ Assembly Manufacturers to run core business operations by providing deep industry functionality such as parameterised configuration options by location, configurable work order completion logic, and enhanced data collection. The Comprehensive Manufacturing Work Bench Record includes: enhanced operations routings, primary and alternate finite planning parameters, labour requirements and detailed work instructions.

Additional features: configurable Shop Floor Travelers (bar code enabled), Rough-Cut Capacity Planning, Dynamic Schedule Codes, Finite Production Scheduling, enhanced Work Order Release capabilities, supports full Manufacturing Execution System and Manufacturing Operations Management capabilities. Available to OneWorld customers.